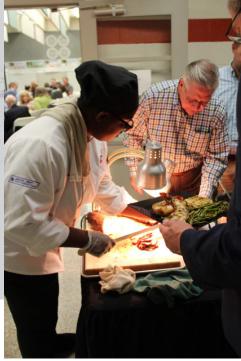

Fly on the Run 2024 raised \$120,000 for the students and programs of the LCCTC! This year's event will include the Fly on the Run Banquet at the LCCTC Mt. Joy campus. We will continue the excitement and fun of the on-site live auction and delicious food prepared by LCCTC students.

Fishing will again be held in 2, ½ day sessions along the Lititz Run. We're so excited to welcome back the LCCTC culinary team and students who will be able to prepare food for our day of fishing and be on-site at Millport Conservancy with their delicious creations!

DID YOU KNOW?

All food is prepared by CTC students!