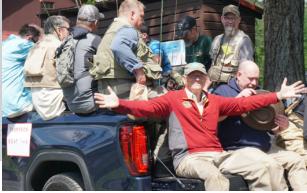

Fly on the Run 2024 raised \$120,000 for the students and programs of the LCCTC! This year's event will include the Fly on the Run Banquet at the LCCTC Mt. Joy campus. We will continue the excitement and fun of the on-site live auction and delicious food prepared by LCCTC students.

Fishing will again be held in 2, ½ day sessions along the Lititz Run. We're so excited to welcome back the LCCTC culinary team and students who will be able to prepare food for our day of fishing and be on-site at Millport Conservancy with their delicious creations!

## When you cast your line, you change lives.

Join us for the event banquet and auction along with a day of fly fishing and fun at The Millport Conservancy! Whether you're a beginner or an experienced fly fisherman, experience the fun of the Fly on the Run tournament! Fly on the Run sponsors are given priority when assigning beat assignments, providing wonderful fishing opportunities for event partners.