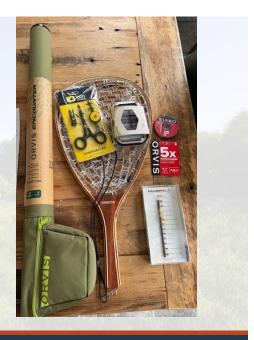

### Entry Level Fly Fishing Gear

Orvis Encounter package with rod, reel, fly line, 12 flies, leader, Tibet, tools, and fly box.

#### Donated by Darryl Gordon

LIVE AUCTION ITEM