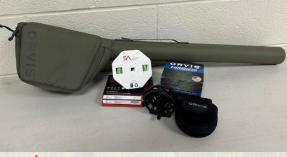

#### **Orvis Helios rod 9'5w**

Mirage LT Reel, SA Amplitude Smooth MPX, Orvis single rod case. Precision Fly and Tackle are willing to put the line on the reel and make it a left hand or right handed reel depending on the angler's preference.

Donated by Phil Rohrbaugh

LIVE AUCTION ITEM