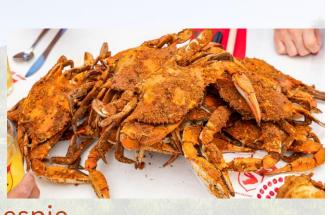

#### **Crab Feast**

8-12 people. Includes 1 bushel of crabs prepared by Mr. Bill's Seafood, 2 sides, dessert, 1 case of soda, and 1 case of beer. Dates available October through April.

#### Donated by Tony Gillespie

LIVE AUCTION ITEM