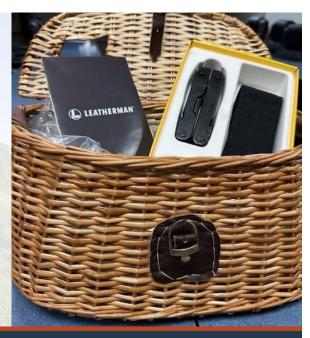

set, 3D printed checkers set, metal dice and 3D printed dice cup.

Made by LCCTC Intro to Manufacturing Students at Mount Joy Campus

LIVE AUCTION ITEM



# Honey Hole Fishing Beat #1



LIVE AUCTION ITEM

# Honey Hole Fishing Beat #2



LIVE AUCTION ITEM

# Metal Fire Pit with Fly Tie Design

Made by LCCTC Intro to Manufacturing Students at Willow Street Campus



LIVE AUCTION ITEM

### Day of Fishing at North Muddy

With lunch for 2 people.



#### **Donated by Richard Witwer**

### Whiskey and Cigars at Aroma

Specific date to be arranged with Monday through Thursday options. 10 people. Whiskey tasting by Stoll and Wolfe. \$100 toward cigars.



#### Donated by Mark Sauder

LIVE AUCTION ITEM



### Wicker Creel and Tool

Donated by Eli Martin, Electro Mechanical Engineering Instructor



LIVE AUCTION ITEM

# **PSU Football Tickets**

4 seats to the Northwestern game on October 11th. Row 25, Seats 1,3,5 and 7 and one parking pass in Zone E Lot 32 (formally the Orange Lot). Basket includes PSU hat, PSU can koozie, Yeti mug, car flag, grill spatula, game bag, small Nittany lion, (2) 6 packs of Penn State light beer, face stickers, plates/napkins.

#### Donated by Glenn Clark, Jr.



LIVE AUCTION ITEM

### Fisherman's Lamp

Made by Plumbing and Electrical Construction Programs



LIVE AUCTION ITEM



### Set of Fly on the Run Coasters

Includes trout pint glasses and six pack of beer.



#### Made by Precision Machining

LIVE AUCTION ITEM



LIVE AUCTION ITEM

#### **Crab Feast**

8-12 people. Includes 1 bushel of crabs prepared by Mr. Bill's Seafood, 2 sides, dessert, 1 cas