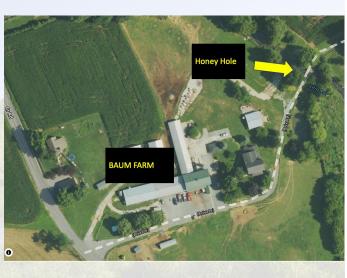

Cubs at 1:35PM



**Donated by Goodhart Sons** 

LIVE AUCTION ITEM

# **3 Hall of Fame Club Phillies Tickets**

Includes private parking. June 1 vs Milwaukee Brewers at 1:35PM



#### Donated by Goodhart Sons

LIVE AUCTION ITEM

### Vacation Home on Lake Wallenpaupak

Room for 8-10 people for up to a week. Four bedrooms with one bunk room. Two kayaks for use, hot tub, outdoor kitchen grill. Excludes weeks of Memorial Day and Labor Day.

#### Donated by Mark Sauder

LIVE AUCTION ITEM

14





Made by LCCTC Cabinetmaking and Wood Technology Students

### Game Night Package

Wooden game board, 3D printed chess set, 3D printed checkers set, metal dice and 3D printed dice cup.

Made by LCCTC Intro to Manufacturing Students at Mount Joy Campus

LIVE AUCTION ITEM



# Honey Hole Fishing Beat #1



LIVE AUCTION ITEM

# Honey Hole Fishing Beat #2



LIVE AUCTION ITEM

# Metal Fire Pit with Fly Tie Design

Made by LCCTC Intro to Manufacturing Students at Willow Street Campus



LIVE AUCTION ITEM

### Day of Fishing at North Muddy

With lunch for 2 people.



#### **Donated by Richard Witwer**

### Whiskey and Cigars at Aroma

Specific date to be arranged with Monday through Thursday options. 10 people. Whiskey tasting by Stoll and Wolfe. \$100 toward cigars.



#### Donated by Mark Sauder

LIVE AUCTION ITEM



### Wicker Creel and Tool

Donated by Eli Martin, Electro Mechanical Engineering Instructor



LIVE AUCTION ITEM

# **PSU Football Tickets**

4 seats to the Northwestern game on October 11th. Row 25, Seats 1,3,5 and 7 and one parking pass in Zone E Lot 32 (formally the Orange L