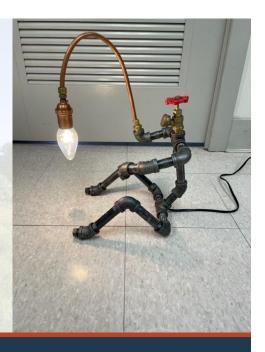

### Fisherman's Lamp

Made by Plumbing and Electrical Construction Programs

LIVE AUCTION ITEM