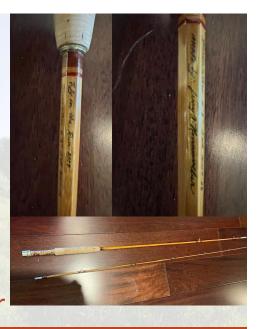

#### **Bamboo Fly Rod**

Bamboo rod made by master rod maker, Jerry Nonnamacher for 2007 Fly on the Run auction. 5 weight, 6'8" long. Custom made for fishing tight streams with larger fish.

**Donated by Richard Witwer** 