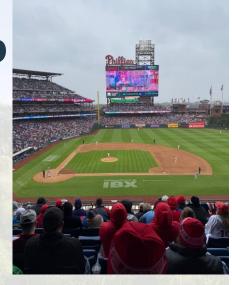

### **3 Hall of Fame Club Phillies Tickets**

Includes private parking. June 11 vs Chicago Cubs at 1:35PM

**Donated by Goodhart Sons** 

LIVE AUCTION ITEM

# **3 Hall of Fame Club Phillies Tickets**

Includes private parking. June 1 vs Milwaukee Brewers at 1:35PM

#### Donated by Goodhart Sons

LIVE AUCTION ITEM