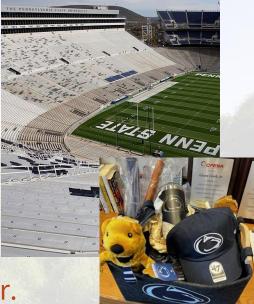

# **PSU Football Tickets**

4 seats to the Northwestern game on October 11th. Row 25, Seats 1,3,5 and 7 and one parking pass in Zone E Lot 32 (formally the Orange Lot). Basket includes PSU hat, PSU can koozie, Yeti mug, car flag, grill spatula, game bag, small Nittany lion, (2) 6 packs of Penn State light beer, face stickers, plates/napkins.

#### Donated by Glenn Clark, Jr.

LIVE AUCTION ITEM